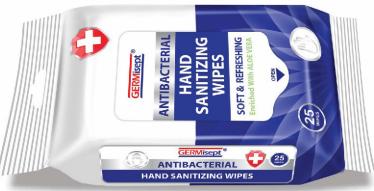

## **ANTIBACTERIAL**

HAND SANITIZING WIPES

### **SOFT & REFRESHING**

**Enriched With ALOE VERA** 

Kills

99.9%

of Germs

Cleans & Refreshes without Soap, Water, or Towel

Our thick, soft, and strong wipes have a mild antibacterial action that kills germs and bacteria while moisturizing your skin with natures own Aloe Vera. The clean, crisp, invigorating scent is perfect for cleaning and refreshing.