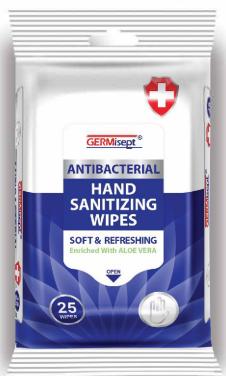

## **ANTIBACTERIAL**

HAND SANITIZING WIPES

### **SOFT & REFRESHING**

**Enriched With ALOE VERA** 

Kills

99.9%

of Germs

Cleans & Refreshes without Soap, Water, or Towel

Our thick, soft, and strong wipes have a mild antibacterial action that kills germs and bacteria while moisturizing your skin with natures own Aloe Vera. The clean, crisp, invigorating scent is perfect for cleaning and refreshing.